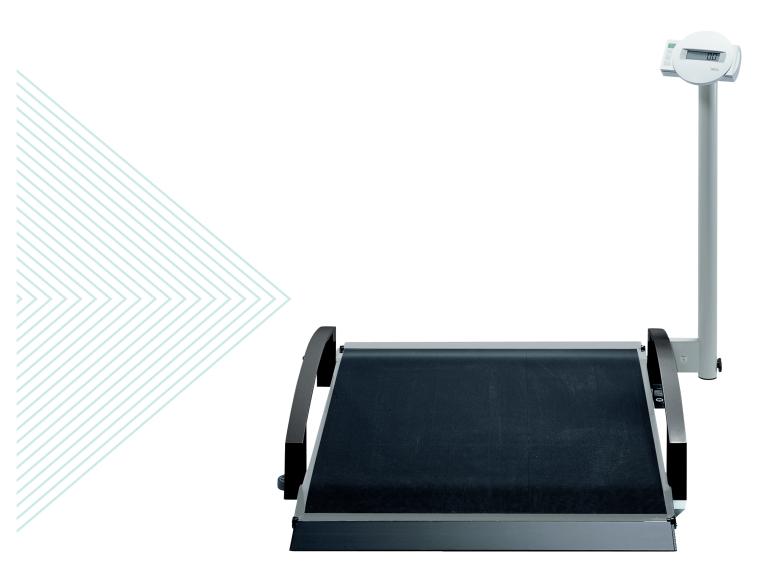

## **Digital Wheelchair Scale**

With its high capacity of 360 kg, this scale makes it easy to weigh bariatric patients. Thanks to its extremely low platform and the self lowering ramps, this scale is easy to access. The integrated pre-TARE function determines in seconds the new weight of the patient utilizing internal weight memory. The swivelling LCD display with large letters is easy to read both for the patient and for the carer. The scale can be folded up in no time and can be transported anywhere thanks to its unique roller castors.